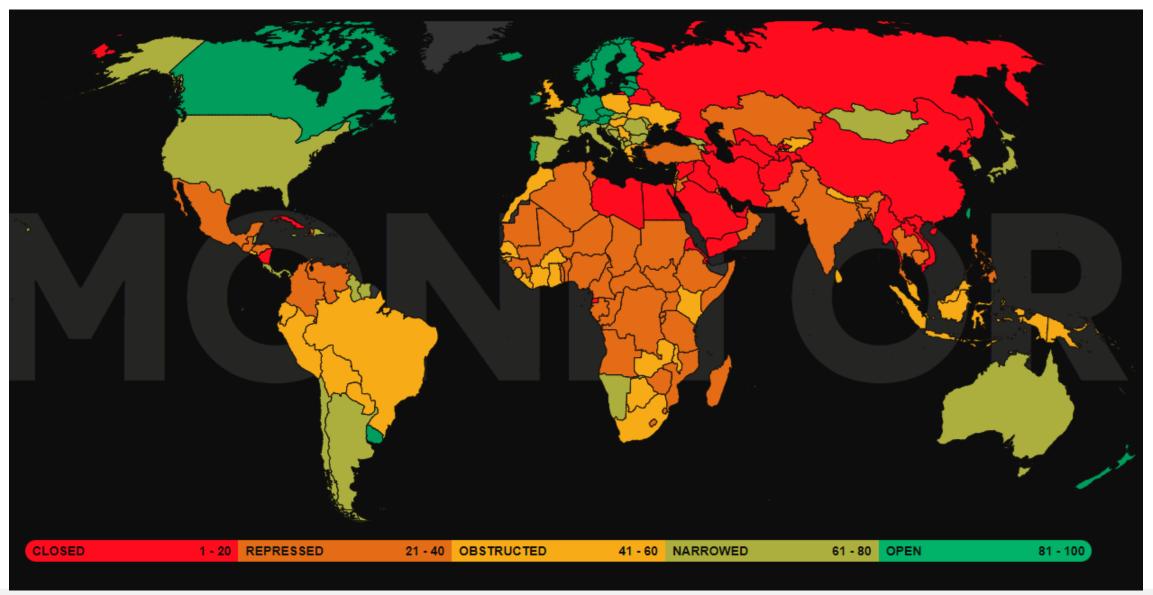

## OUTFLOW: CONTEXT FOR CROSS-BORDER GIVING

#### **United States**

- Expenditure Responsibility for funding charitable programs via a grant agreement.
- Equivalency Determination for funding charitable organizations, allows for unrestricted grants and capital expenditures.

#### Canada

- International Project Funding via a Project Agreement to fund charitable projects owned and solely funded by the Canadian donor organization.
- Funds must:
  - Go towards the advancement of the charitable objects of the funder
  - Support a complete and exclusive charitable project

#### United Kingdom

- Cross-border grants may only fund projects that are considered charitable.
- Grantees must be reevaluated for eligibility at least annually



#### INFLOW REQUIREMENTS: LOCAL COUNTRY CONSIDERATIONS





### HOW WE HOLD CHARITIES ACCOUNTABLE

All CAF America cross-border grants are made after executing a grant agreement. We use the following tools and strategies to hold our grantees accountable:

- For most grants we require **annual reporting** on the use of our grant funds.
- We conduct **Site Visits** to ensure that work is progressing as intended.
- If we suspect that a grantee has acted incorrectly, we will investigate as needed and, when applicable, pursue legal action.

Our risk-based approach is designed to minimize the risk in our grantmaking portfolio, and we aim to only use these tools when we absolutely need to.



### CAF AMERICA'S SITE VISIT PROGRAM

From time to time, CAF America will travel to conduct a Site Visit with our charity partners. Our Site Visit Program has th