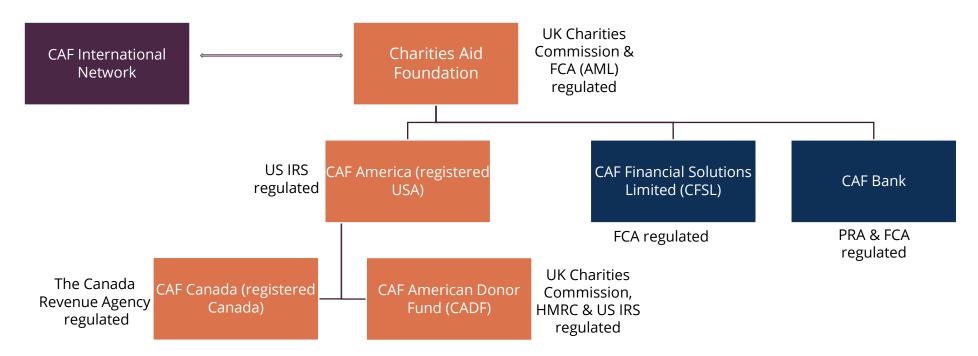

### Entities

- A consolidated group of UK and North American charitable and corporate entities
- Two 100% owned for-profit, mixed-motive, trading subsidiaries
- An international membership network of like-minded independent charities

#### Structure

Giving and Impact

CAF America and CAF Canada CAF Bank And CAF Financial Solutions Ltd

**Group Services** Marketing, Operations, People, Finance

- We partner with donors to realise greater impact through their giving
- We enable charities to do more life-changing work with lasting benefits for all
- We collaborate across sectors and borders to inspire innovation so civil society can thrive

### Regulators

#### UK

CAF charity is regulated by the Charity Commission and registered with the Financial Conduct Authority for anti-money laundering.

CAF Bank is regulated by the Financial Conduct Authority (FCA) and the Prudential Regulation Authority (PRA).

CAF Financial Solutions is regulated by the FCA.

#### North America

CAF America is regulated by the US Internal Revenue Service and also complies with State regulations for registered charities and data privacy protections.

CAF Canada is regulated by the Canadian Revenue Agency and complies with provincial regulations in the provinces where it is registered.

- We adhere to UK, US and EU financial sanctions obligations defined by the Office of Financial Sanctions Implementation and The Office of Foreign Assets Control of the US Treasury Department.
- CAF complies with local regulation and legislation in any Network country in partnership with its local member.