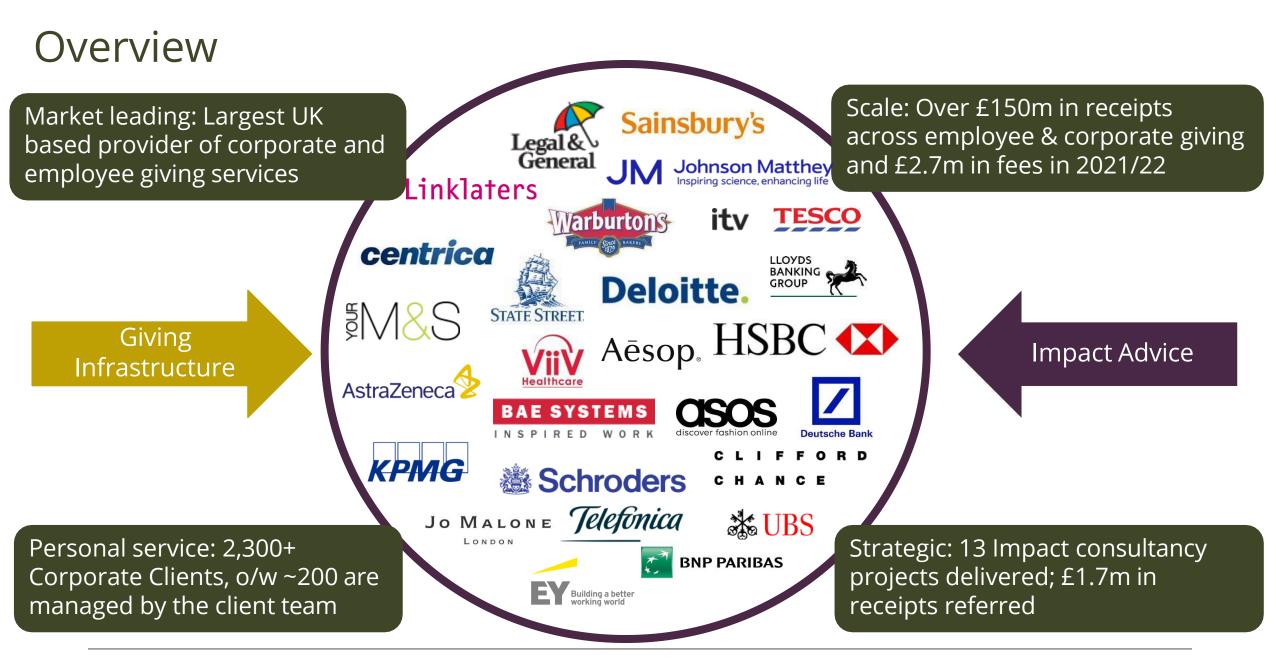

### Giving and Impact Services

LARGEST DAF OUTSIDE OF NORTH AMERICA

> ORIGINAL AND MARKET LEADING DUAL QUALIFIED DAF

ORIGINAL PAYROLL GIVING AGENCY WITH 50% MARKET SHARE

CURRENTLY WORKING WITH ~55% OF THE FTSE 100

#### **Employee Giving**

- Give As You Earn is CAF's payroll giving product, launched in 1987
- CAF is the UK's largest Payroll Giving Agency, facilitating schemes for 2,300+ clients and nearly 150k employees that give ~£70m annually

#### **Corporate Giving**

- CAF works with ~200 clients across all sectors on their corporate giving programmes
- The main vehicle is the Company Account where clients house their philanthropic budget
- Our advisors support with:
  - Housing a foundation at CAF
  - Tax-efficient international donations
  - Fines, levies, dormant assets
  - End-to-end grant-making
  - Employee/consumer fundraising
  - Matching programmes
  - Grant agreements

#### Impact Advisory

- CAF's Impact Advisory service helps corporates conceive, develop and implement their strategic giving programmes
- Impact Advisors' expertise ranges from charity search & select, to strategy development and internal business case building, so is suited to clients at all stages of their philanthropy journey
- Clients often use CAF's giving infrastructure (GAYE / Company Account) but others only require advisory support