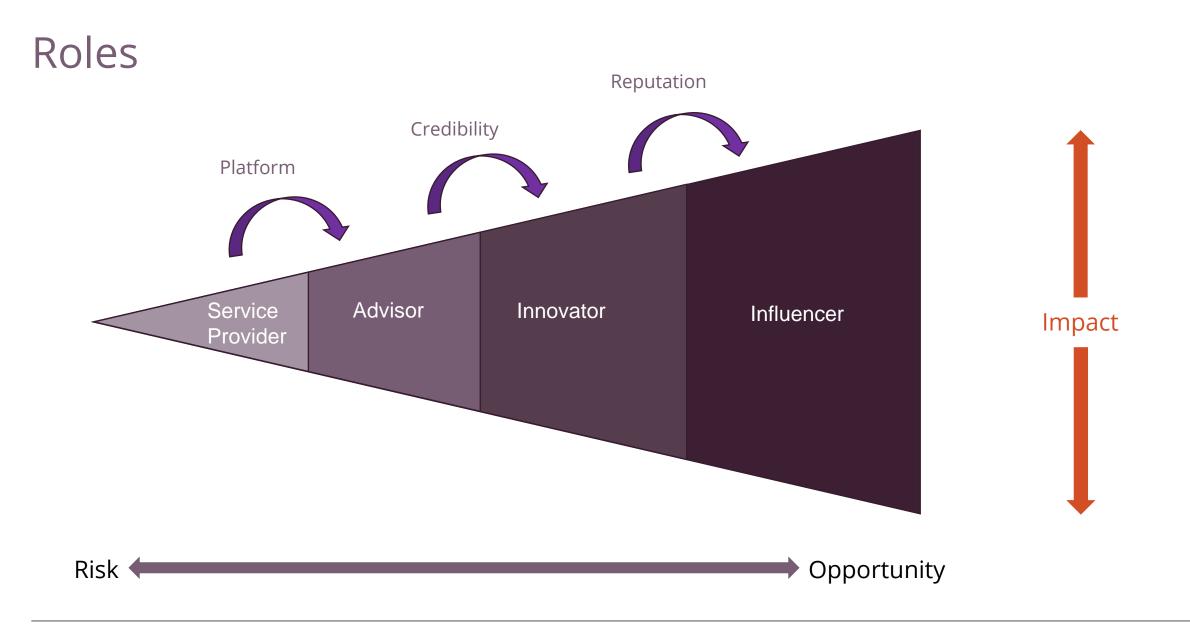

#### Together Building Opportunity

| PURPOSE     | To accelerate progress in society towards a fair and sustainable future for all                 |                                                                                       |                                                                      |                                                                                                   |                            |
|-------------|-------------------------------------------------------------------------------------------------|---------------------------------------------------------------------------------------|----------------------------------------------------------------------|---------------------------------------------------------------------------------------------------|----------------------------|
| PROPOSITION | We provide the global cor                                                                       | nnections, infrastructi                                                               | ections, infrastructure and vital resources to power social progress |                                                                                                   |                            |
| 2030 VISION | A global digitally-enabled platform for giving, connecting people to accelerate social progress |                                                                                       |                                                                      |                                                                                                   | rogress                    |
| PHASE       |                                                                                                 | BEGIN TO GROW<br>2023-2025                                                            | SCALE II<br>2025 - 2                                                 |                                                                                                   |                            |
| ROLES       | SERVICE PROVIDER                                                                                | ADVISOR                                                                               | INNOVATOR                                                            | INF                                                                                               | LUENCER                    |
| ACTION      | We partner with donors to realise<br>greater impact through their<br>giving                     | We enable charities to do more<br>life-changing work with lasting<br>benefits for all |                                                                      | We collaborate across sectors and<br>borders to inspire innovation so civil<br>society can thrive |                            |
| DRIVERS     | Be Audience Centric Simplify Service<br>Excellence                                              | Accelerate Data<br>Innovation                                                         | Build Winning Team                                                   | Optimise Business<br>Model                                                                        | Grow Sustainable<br>Impact |
| VALUES      | Act with integrity                                                                              | Move forward together                                                                 |                                                                      | Shape the change                                                                                  |                            |