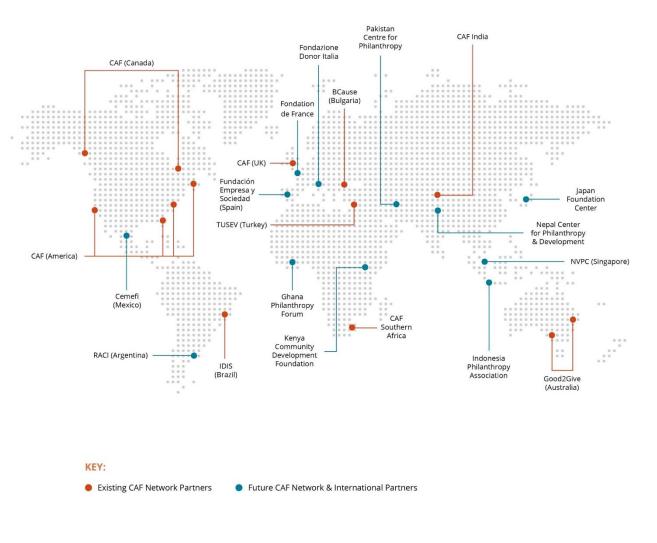

#### Partners

We work with an ecosystem of partners to advocate for cross-border giving and grow our sustainable impact.

#### **CAF Network**

We partner with independent charities to increase the impact of international donations. Countries within the Network are identified based on where our donors give and where there is greatest need.

#### **Membership Bodies**

We collaborate with membership bodies to extend our international reach and enable safe and effective cross-border giving.

#### **TGE Network**

We co-founded Transnational Giving Europe to facilitate secure donations into and across 21 countries in Europe.