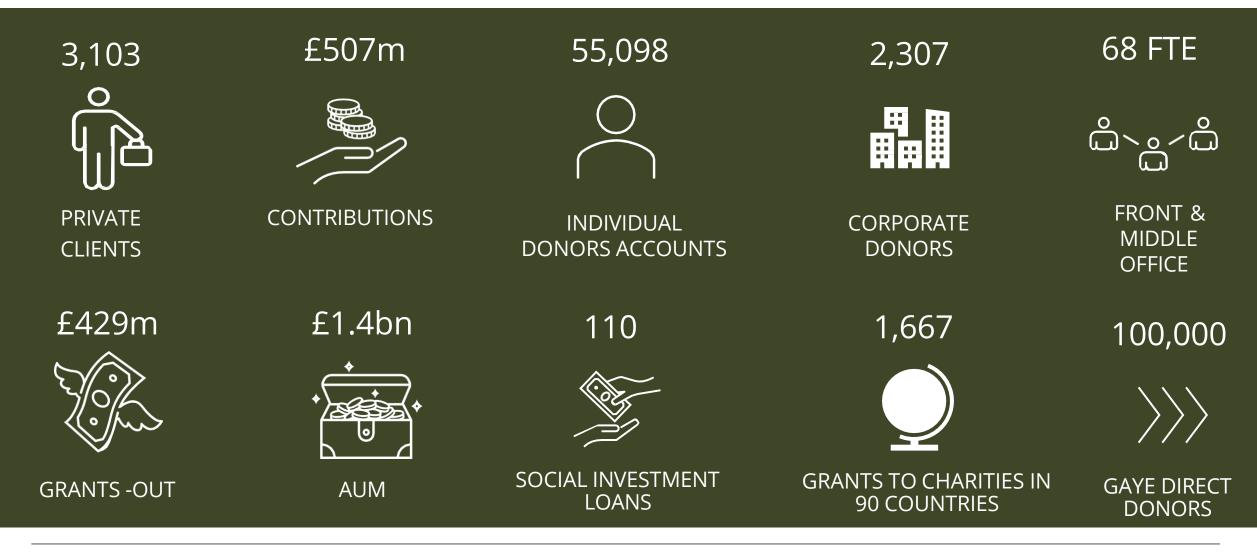

### Giving and Impact Services

LARGEST DAF OUTSIDE OF NORTH AMERICA

> ORIGINAL AND MARKET LEADING DUAL QUALIFIED DAF

ORIGINAL PAYROLL GIVING AGENCY WITH 50% MARKET SHARE

CURRENTLY WORKING WITH ~55% OF THE FTSE 100

#### **Employee Giving**

- Give As You Earn is CAF's payroll giving product, launched in 1987
- CAF is the UK's largest Payroll Giving Agency, facilitating schemes for 2,300+ clients and nearly 150k employees that give ~£70m annually

#### **Corporate Giving**

- CAF works with ~200 clients across all sectors on their corporate giving programmes
- The main vehicle is the Company Account where clients house their philanthropic budget
- Our advisors support with:
  - Housing a foundation at CAF
  - Tax-efficient international donations
  - Fines, levies, dormant assets
  - End-to-end grant-making
  - Employee/consumer fundraising
  - Matching programmes
  - Grant agreements

# Social Investment

Since 2002

Currently managing £15m + in philanthropic capital.

42 blended finance grants (since 2020) totalling £1m. Supported 530 charities, social enterprises and community groups.

708 loans (mostly unsecured), standby facilities, quasi-equity and social impact bonds totalling £62m